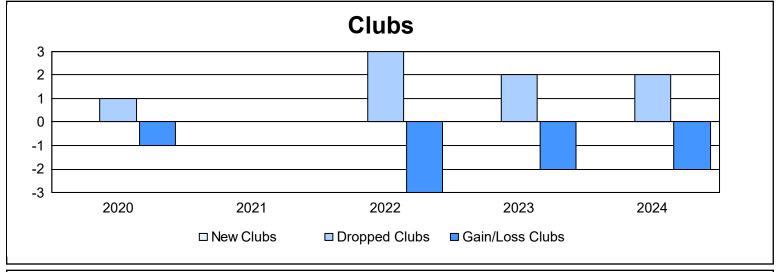

District 334 C

As of June 2024 Cumulative

| Year      | New<br>Clubs | Dropped<br>Clubs | Gain/<br>Loss<br>Clubs | New<br>Members | Charter<br>Members | Reinstate<br>Members | Transfer<br>Members | Total<br>Member<br>Added | Total<br>Members<br>Dropped | Gain/<br>Loss<br>Members |
|-----------|--------------|------------------|------------------------|----------------|--------------------|----------------------|---------------------|--------------------------|-----------------------------|--------------------------|
| 2019-2020 | 0            | 1                | -1                     | 215            | 0                  | 2                    | 4                   | 221                      | 291                         | -70                      |
| 2020-2021 | 0            | 0                | 0                      | 162            | 0                  | 4                    | 5                   | 171                      | 258                         | -87                      |
| 2021-2022 | 0            | 3                | -3                     | 176            | 0                  | 4                    | 3                   | 183                      | 319                         | -136                     |
| 2022-2023 | 0            | 2                | -2                     | 190            | 0                  | 2                    | 1                   | 193                      | 290                         | -97                      |
| 2023-2024 | 0            | 2                | -2                     | 229            | 2                  | 2                    | 5                   | 238                      | 275                         | -37                      |
| Average   | 0            | 2                | -2                     | 194            | 0                  | 3                    | 4                   | 201                      | 287                         | -85                      |