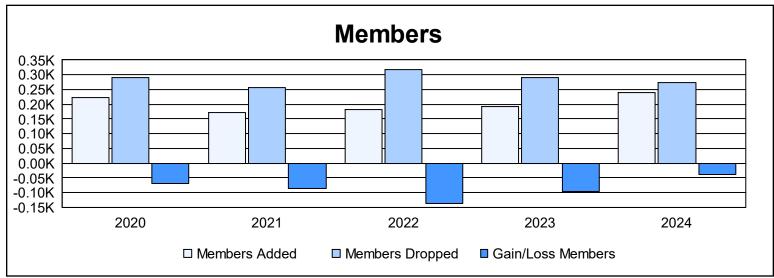

District 334 C

As of June 2024 Cumulative

| Year      | New<br>Clubs | Dropped<br>Clubs | Gain/<br>Loss<br>Clubs | New<br>Members | Charter<br>Members | Reinstate<br>Members | Transfer<br>Members | Total<br>Member<br>Added | Total<br>Members<br>Dropped | Gain/<br>Loss<br>Members |
|-----------|--------------|------------------|------------------------|----------------|--------------------|----------------------|---------------------|--------------------------|-----------------------------|--------------------------|
| 2019-2020 | 0            | 1                | -1                     | 215            | 0                  | 2                    | 4                   | 221                      | 291                         | -70                      |
| 2020-2021 | 0            | 0                | 0                      | 162            | 0                  | 4                    | 5                   | 171                      | 258                         | -87                      |
| 2021-2022 | 0            | 3                | -3                     | 176            | 0                  | 4                    | 3                   | 183                      | 319                         | -136                     |
| 2022-2023 | 0            | 2                | -2                     | 190            | 0                  | 2                    | 1                   | 193                      | 290                         | -97                      |
| 2023-2024 | 0            | 2                | -2                     | 229            | 2                  | 2                    | 5                   | 238                      | 275                         | -37                      |
| Average   | 0            | 2                | -2                     | 194            | 0                  | 3                    | 4                   | 201                      | 287                         | -85                      |